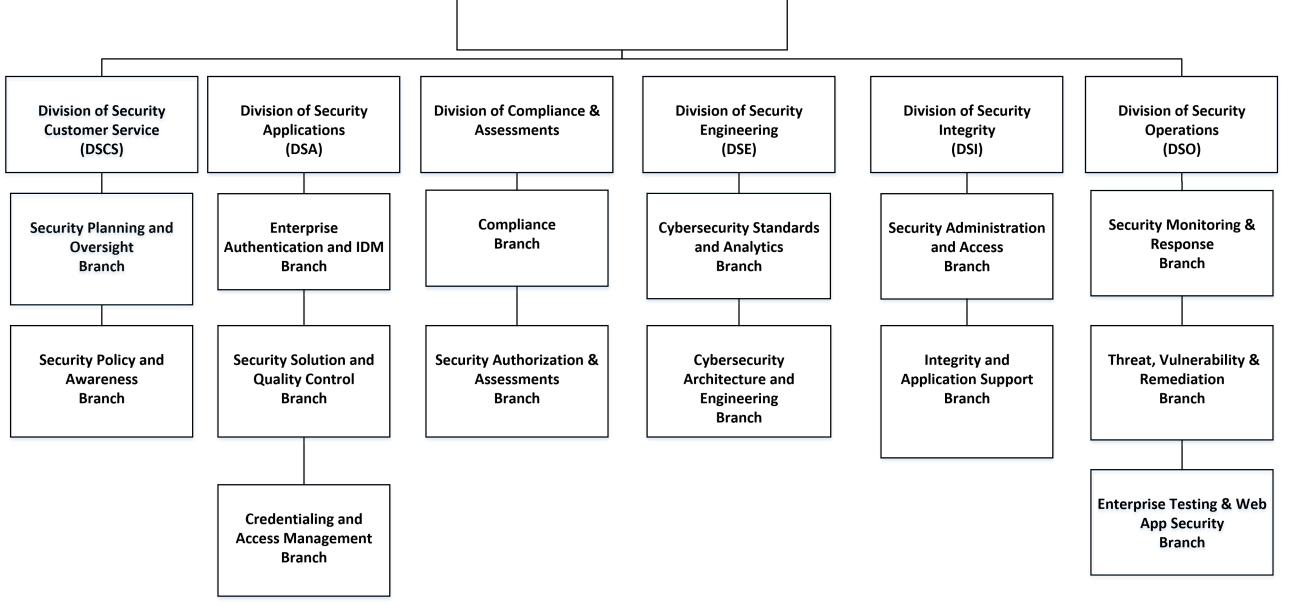

ician Support Branch

Enterprise Communications
Branch 1

Financial & Administrative Development Branch

Benefits Support
Branch

Enterprise Communications
Branch 2

Financial & Administrative
Analysis
Branch

Audit Systems Branch

Enterprise Communications
Branch 3

## Office of Enterprise Information Systems (OEIS)

Division of Earnings Systems (DES)

Division of Enumerations & Death Systems (DEDS)

Division of Data Exchange (DDE)

Earnings Processing & Government Services

Branch

Enumeration & Death Development

Branch

Verifications & Exchanges Development

Branch

Earnings Operations & Data Exchange Support Branch Enumeration & Death Analysis

Branch

Verifications & Exchanges Analysis

Branch

Employer & Earnings Support

Branch

Document Management

Branch

Earnings Data Branch





# Office of IT Financial Management and Support (OITFMS)

Division of Budget, Enterprise
Strategy
and Training
(DBEST)

Enterprise Information Technology Budget Branch

IT Training
Branch

Division of Investment
Management and Enterprise
Services
(DIMES)

IT Liaison Branch

IT Enterprise BPA Branch

Division of Business Intelligence & Data (DBID)

> BI Application Development Branch

BI Data Management & Services Branch

Business Intelligence Delivery Branch

## Office of Systems

Office of Systems Architecture (OSA)

|                                                                   |             |                                      |                                                | ]                      |
|-------------------------------------------------------------------|--------